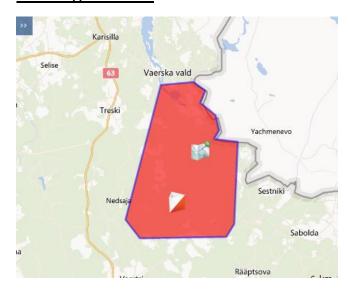

rd for MTB Orienteering Maps 2010.

## **Terrain**

Sand-based open pine-forest. Moderately hilly with a lot of medium-sized hills and depressions up to 30m of height difference in the central and southern part of the terrain, and flat areas with small contour details and many marshes on the rest of the area.

Well-developed network of paths. Majority of tracks are well-rideable with a firm grass and/or dirt surface; in dry conditions, some tracks with sandy surface get less-rideable.

#### **Technical info**

Wearing helmet is required. It is not required to attach a SI-card on the bike. Competitors have to pass the course with all required controls together with bike. It is allowed to ride off the tracks. Riders must ride on the right side on the road and tracks.

## **Embargoed Area**



# **Registration and Start Fees**

Registration on website <a href="http://www.osport.ee">http://www.osport.ee</a> or e-mail <a href="mailto:einar@verska.ee">einar@verska.ee</a>. Entry deadline July 8, 2013.

#### **Start fees:**

MW16,18 - 4 EUR/day MW20, OPEN - 8 EUR/day MW21,40,50 and M60 - 12 EUR/day

#### SI-card rent – 1,5 EUR/day

**Beneficiary:** Värska Orienteerumisklubi Peko **Address:** Värska, Põlvamaa 64001, Estonia

**IBAN:** EE242200001120074669

Bank: Swedbank AS, 8 Liivalaia Street, 15040 Tallinn, Estonia

**SWIFT/BIC code:** HABAEE2X

Payment must be made upon registration.

#### **Prize-Giving Ceremony**

Prizes will be given in accordance with the rules of Estonian Orienteering Federation. If any participant competiting outside of Estonian championships gets to the TO