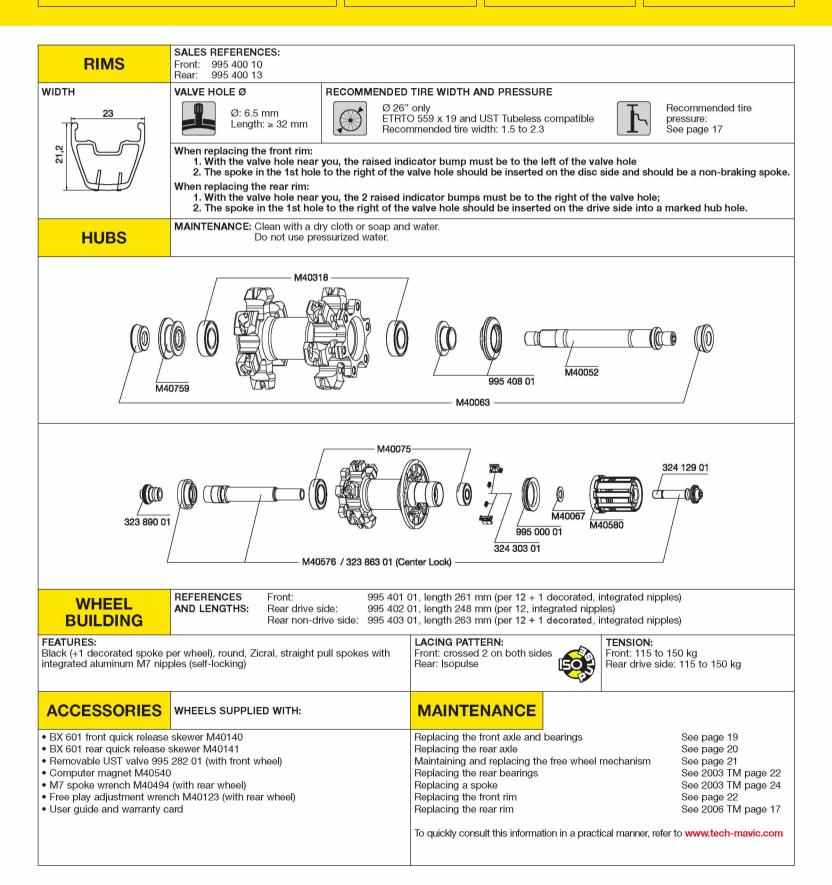

## ROSSMAX<sup>®</sup> ST DISC

USE: Use only on a Cross Mountain or Cross Country MTB fitted with disc brakes. Any other use (such as on a tandem, Cyclo-Cross bike, road bike, free-ride or downhill bike...) is strongly inadvisable, is the sole responsibility of the user and voids the Mavic warranty.